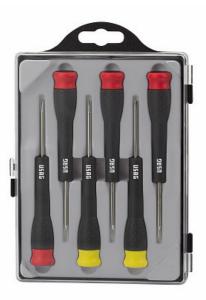

## SET OF 6 PRECISION SCREWDRIVERS FOR SLOT-HEAD AND PHILLIPS® SCREWS

## 341 SH6

- Ideal for precision working on glasses, electronic devices or small appliances

- Ergonomic monomaterial handle- Steel blades, Chrome plated
- Supplied in plastic case- Contents:
- 4 screwdrivers for slot-head screws 1-1,2-1,5-1,8 mm
- 2 screwdrivers for PHILLIPS® screws PH 00-000